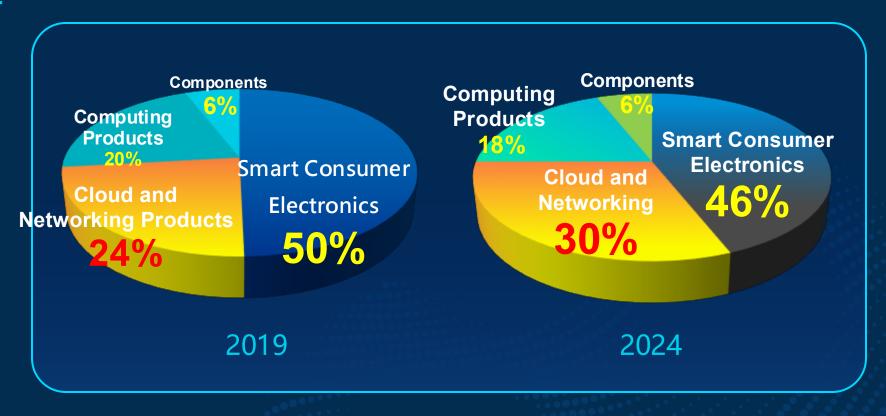

# **Customer Portfolio** | Cloud and Network Continuously Improving, Balancing Product Mix

#### From Year 2019 ~ 2024

**Smart Consumer Electronics Products** 

Grew **20**%

**Cloud and Networking** 

Products Grew 60%