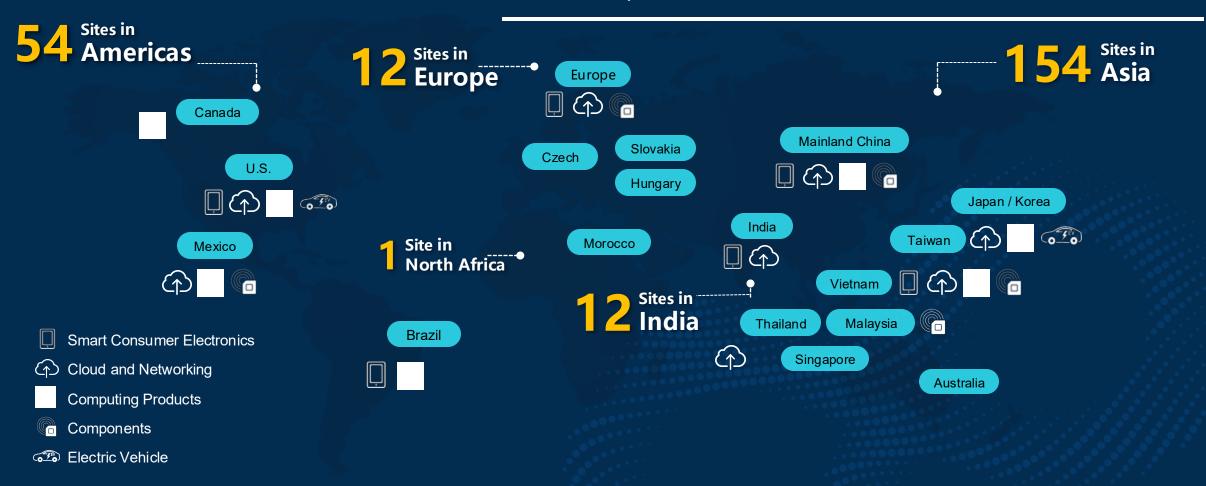

### Global Diversified Layout | Supply Chain Resilience

233 campuses and offices in 24 countries / areas around the world