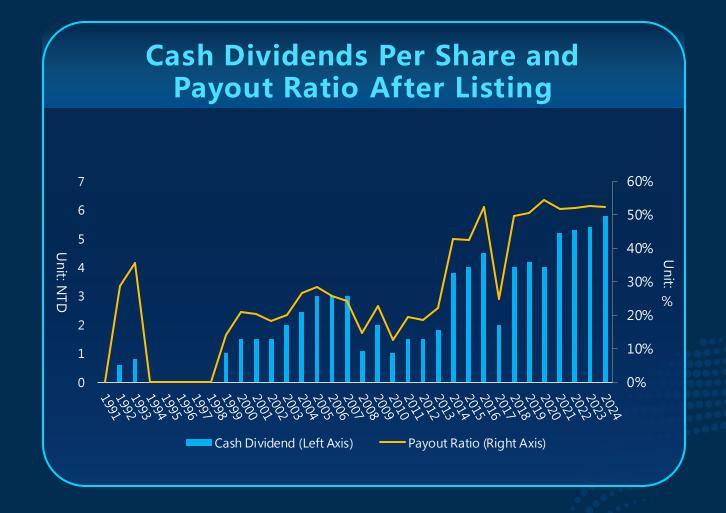

# Cash Dividend Per Share Reaches New High Since Listing

2024 Fiscal Year Cash Dividend Per Share

Reaches New High Since Listing

5.8 NTD

**Exceeds 50% for Six Consecutive Years** 